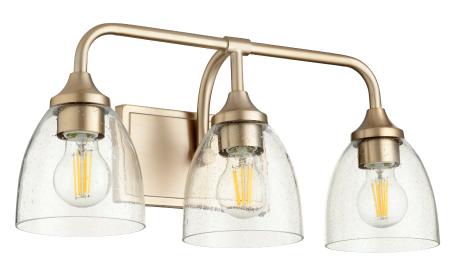

## **ENCLAVE**

## 5059-3-280

Enclave 3 Light Transitional Aged Brass Clear Seeded Glass Vanity

| Project:      |  |
|---------------|--|
| Location:     |  |
| Fixture Type: |  |
| Catalog #:    |  |

| DETAILS            |                 |
|--------------------|-----------------|
| FINISH:            | Aged Brass      |
| MATERIALS:         | Steel and Glass |
| DIFFUSER MATERIAL: | Glass           |
| LOCATION:          | Damp Listed     |

| DIMENSIONS |        |
|------------|--------|
| HEIGHT:    | 8.50"  |
| WIDTH:     | 19.25" |
| EXTENSION: | 7.00"  |
| SHADE:     |        |
| HEIGHT:    | 5.00"  |
| DIAMETER:  | 5.25"  |

| LIGHT SOURCE      |                  |
|-------------------|------------------|
| NUMBER OF LIGHTS: | 3 Light          |
| SOCKET BASE:      | Medium Base Lamp |
| WATTAGE:          | 100 Watt         |

## **PRODUCT DETAILS:**

Whether your décor calls for traditional or contemporary, you'd be hard-pressed to find a collection of fixtures that offers more flexibility than the Enclave series. With elegant sweeping curves and clean-lined glass shades, the Enclave is both outwardly sophisticated and subtle in its elegance.